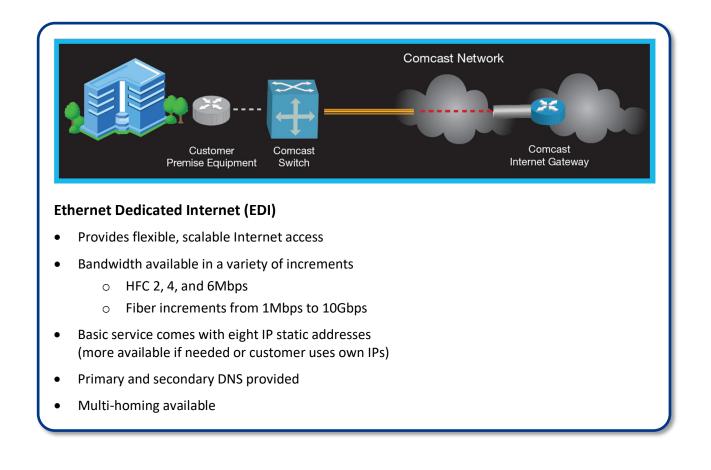

#### **Ethernet Defined**

Ethernet is a private transport service

- Ethernet interface
- Optical access (fiber)
- Copper access

Ethernet allows customers to...

- Cost effectively establish high-speed, metro-scale, private transport backbones
- Support data, video, and voice applications
- Converge their network infrastructure

- Multipoint-to-multipoint EVCs
- Primarily competes with IP VPN services

| Notes |      |      |
|-------|------|------|
|       |      |      |
|       | <br> | <br> |
|       |      | <br> |
|       |      |      |