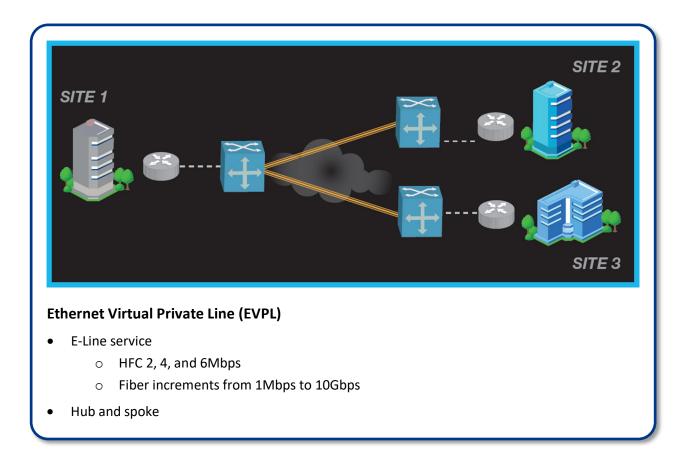

#### **Ethernet Defined**

Ethernet is a private transport service

- Ethernet interface
- Optical access (fiber)
- Copper access

Ethernet allows customers to...

- Cost effectively establish high-speed, metro-scale, private transport backbones
- Support data, video, and voice applications
- Converge their network infrastructure

- Multipoint-to-multipoint EVCs
- Primarily competes with IP VPN services

| Notes |      |      |
|-------|------|------|
|       |      |      |
|       | <br> | <br> |
|       |      | <br> |
|       |      |      |