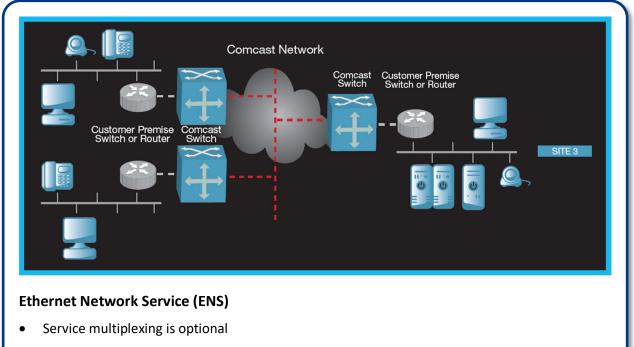

#### **Ethernet Defined**

Ethernet is a private transport service

- Ethernet interface
- Optical access (fiber)
- Copper access

Ethernet allows customers to...

- Cost effectively establish high-speed, metro-scale, private transport backbones
- Support data, video, and voice applications
- Converge their network infrastructure

- Multipoint-to-multipoint EVCs
- Primarily competes with IP VPN services

| Notes |      |      |
|-------|------|------|
|       |      |      |
|       | <br> | <br> |
|       |      | <br> |
|       |      |      |