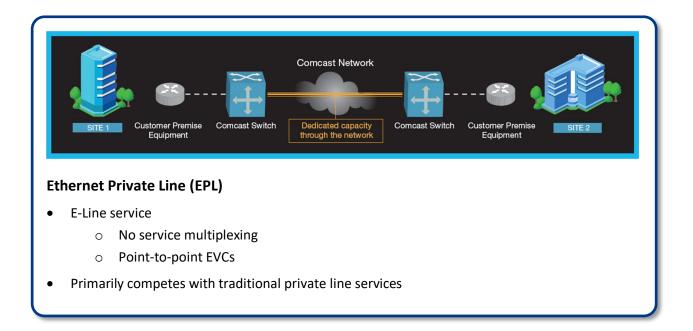

#### **Ethernet Defined**

Ethernet is a private transport service

- Ethernet interface
- Optical access (fiber)
- Copper access

Ethernet allows customers to...

- Cost effectively establish high-speed, metro-scale, private transport backbones
- Support data, video, and voice applications
- Converge their network infrastructure

- Multipoint-to-multipoint EVCs
- Primarily competes with IP VPN services

| Notes |      |      |
|-------|------|------|
|       |      |      |
|       | <br> | <br> |
|       |      | <br> |
|       |      |      |